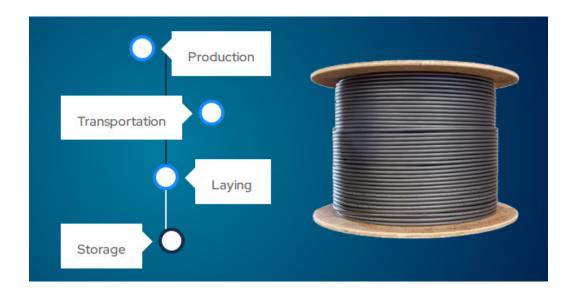

## Total Solutions

The equipments are projected with the scope to cover the entire cable lifecycle.

- Optimizing Cable Fabrication
- Minimizing cable damage