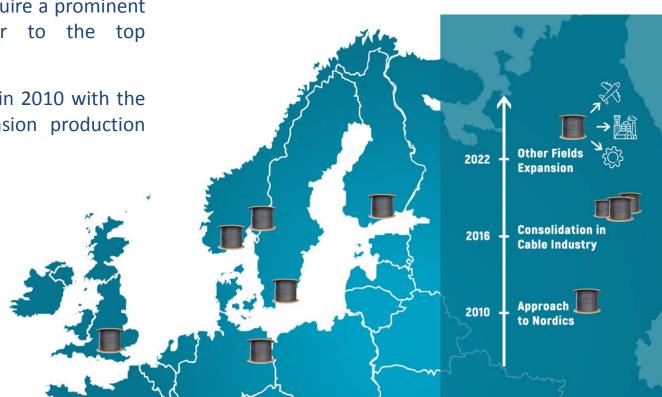

# Leader Cable Handling Equipment

Submarine Cables Solution Provider.

The experience accumulated in the cable handling sector has allowed CO.ME.A. to acquire a prominent position in Europe as supplier to the top manufacturers of submarine cables.

Our approach to the sector began in 2010 with the participation to customer's expansion production plant projects in Italy and Finland.

Thanks to the reliability, safety and technological excellence of our machines, we became year by year point of reference also in Sweden, Denmark, Norway, Germany and England.